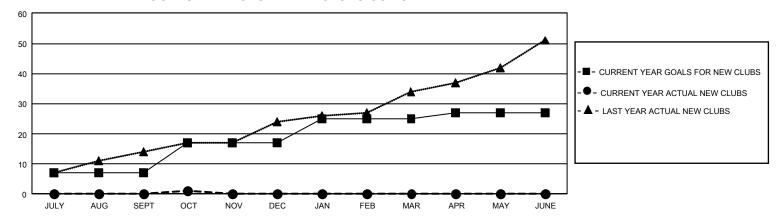

| 0         | 2             | JULY/AUG/SEPT         | 167                     | 191                     | 228                                                |
| OCT/NOV/DEC           | 30            | 1         | 0             | OCT/NOV/DEC           | 225                     | 70                      | 39                                                 |
| JAN/FEB/MAR           | 24            | 0         | 0             | JAN/FEB/MAR           | 215                     | 0                       | 0                                                  |
| APR/MAY/JUNE          | 6             | 0         | 0             | APR/MAY/JUNE          | 174                     | 0                       | 0                                                  |

## GOALS AND ACTUAL NEW CLUBS CUMULATIVE



## GOALS AND ACTUAL MEMBERS CUMULATIVE



| DROPPED CLUBS: 2 |     | 88 CLUBS OF 392 ADDED 1 OR<br>MORE NEW MEMBERS | GENDER DISTRIBUTION                              |                |  |
|------------------|-----|------------------------------------------------|--------------------------------------------------|----------------|--|
|                  |     | WORE NEW WEIWBERS                              | MALE                                             | 6,421 (69.95%) |  |
|                  |     |                                                | FEMALE                                           | 2,757 (30.03%) |  |
| DROPPED MEMBERS  |     |                                                | NON BINARY                                       | 0 (0.00%)      |  |
| DECEASED         |