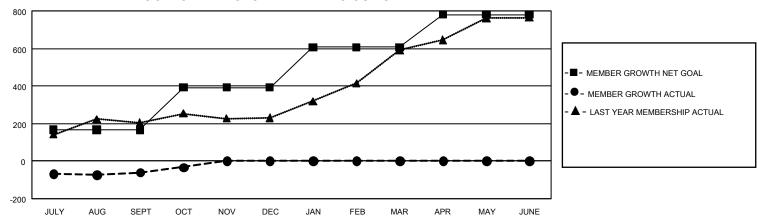

## GOALS AND ACTUAL MEMBERS CUMULATIVE

| DROPPED CLUBS: 2 |     | 88 CLUBS OF 392 ADDED 1 OR<br>MORE NEW MEMBERS | GENDER DISTRIBUTION                              |                |  |
|------------------|-----|------------------------------------------------|--------------------------------------------------|----------------|--|
|                  |     | WORE NEW WEIWBERS                              | MALE                                             | 6,421 (69.95%) |  |
|                  |     |                                                | FEMALE                                           | 2,757 (30.03%) |  |
| DROPPED MEMBERS  |     |                                                | NON BINARY                                       | 0 (0.00%)      |  |
| DECEASED         | 11  |                                                | PREFER NOT TO ANSWER                             | 2 (0.02%)      |  |
| CLUB CANCELLED   | 35  |                                                | TOTAL FAMILY UNIT MEMBERS 19                     |                |  |
| OTHER            | 221 | CLICK HERE FOR                                 | TOTAL PARTIES ON THE MIDERO                      |                |  |
| TOTAL            | 267 | CUMULATIVE MEMBERSHIP  DATA                    | FAMILY MEMBERS PAYING HALF DUES 10 <sup>-7</sup> |                |  |